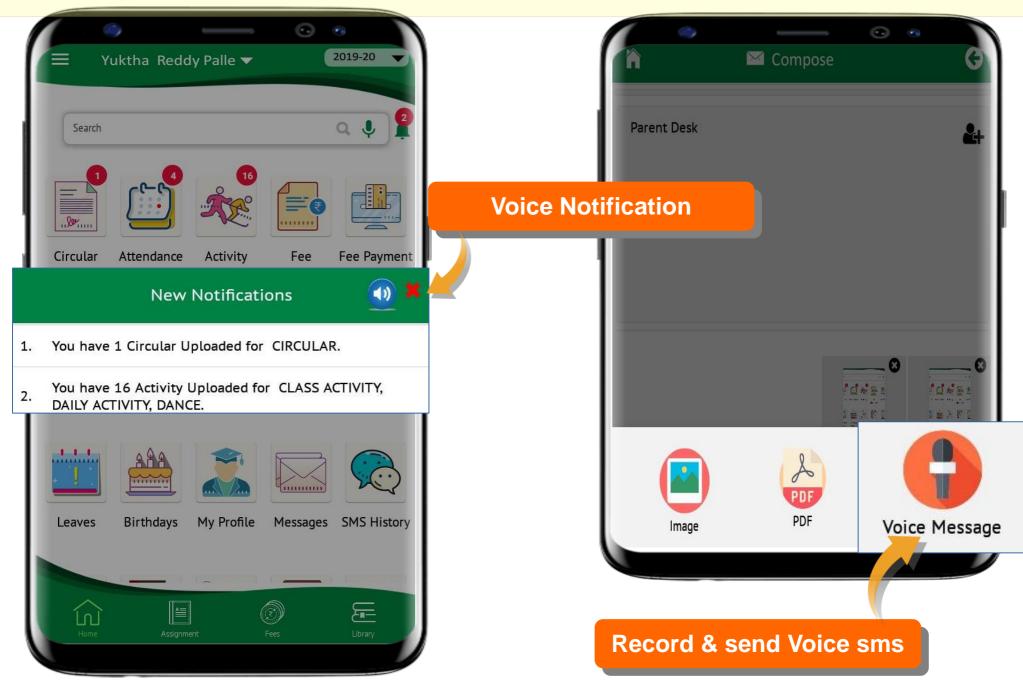

> technology serving the education fraternity since 2000 is developed by experienced technical and educational experts and refined over the years. At par with any technical state-of-art system, we too are continuously enriching new features and facilities to our software, based on various inputs received from our customers, our understanding of schools arena, and other technological advancements.



**Steps to download for ANDROID Phones.** 







Steps to download for i Phones.



## **Process of Usage**







## **Process of Usage (HOME)**





#### **Process of Usage (MISC.)**





### LOGIN USING FINGER PRINT





*Note\** This option will work only when device is equipped with a fingerprint sensor.

## **OTHER ADDITIONAL FEATURES**

Voice

and



## **OTHER ADDITIONAL FEATURES**





# **CONTACT US**



For any Queries/Feedback related to Parent Portal and its uses, please Contact us at +91 11- **43193333** 

Ask for the extension number 5 for Parent help desk between 8 AM to 8 PM

Mail us at parent@entab.in



Thanks and regards

Parent Help Desk Team



Happy to help you.

https://youtu.be/FFt96SrsD2Y