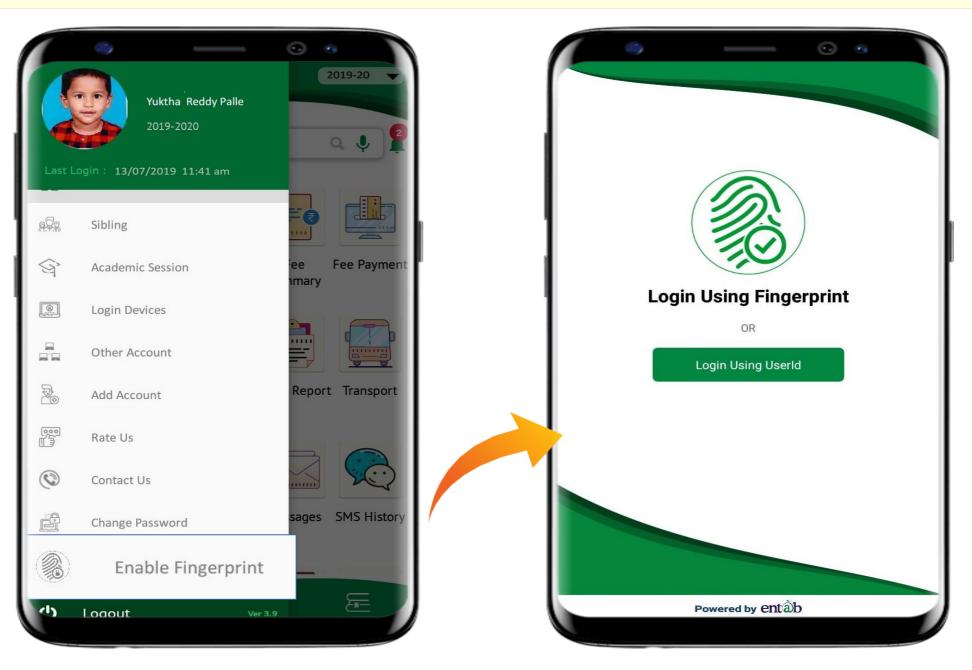

### LOGIN USING FINGER PRINT

*Note\** This option will work only when device is equipped with a fingerprint sensor.