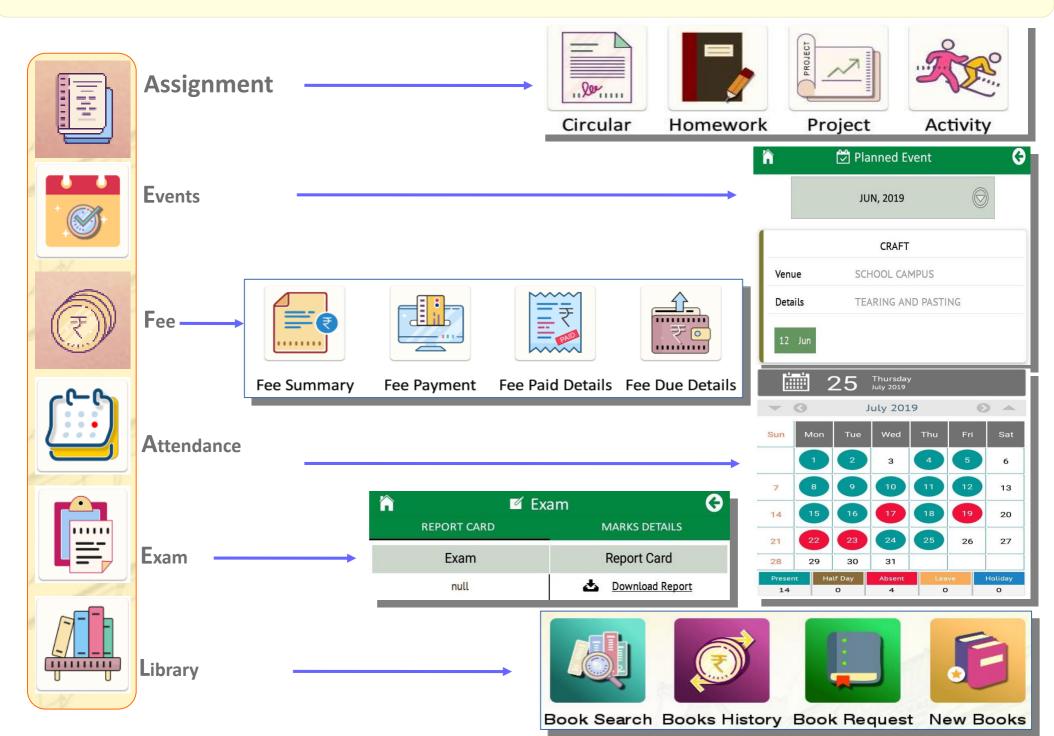

ight combination of software, robust database, services, and customizations. In short, the software solutions provided to the institutions has to be tailor made to meet the purposeful specific user needs with in the software. CampusCare<sup>®</sup> technology serving the education fraternity since 2000 is developed by experienced technical and educational experts and refined over the years. At par with any technical state-of-art system, we too are continuously enriching new features and facilities to our software, based on various inputs received from our customers, our understanding of schools arena, and other technological advancements.



**Steps to download for ANDROID Phones.** 







Steps to download for i Phones.



## **Process of Usage**







## **Process of Usage (HOME)**





#### **Process of Usage (MISC.)**





### LOGIN USING FINGER PRINT





*Note\** This option will work only when device is equipped with a fingerprint sensor.

## **OTHER ADDITIONAL FEATURES**

Voice

and



## **OTHER ADDITIONAL FEATURES**





# **CONTACT US**



For any Queries/Feedback related to Parent Portal and its uses, please Contact us at +91 11- **43193333** 

Ask for the extension number 5 for Parent help desk between 8 AM to 8 PM

Mail us at parent@entab.in



Thanks and regards

Parent Help Desk Team



Happy to help you.

https://youtu.be/FFt96SrsD2Y