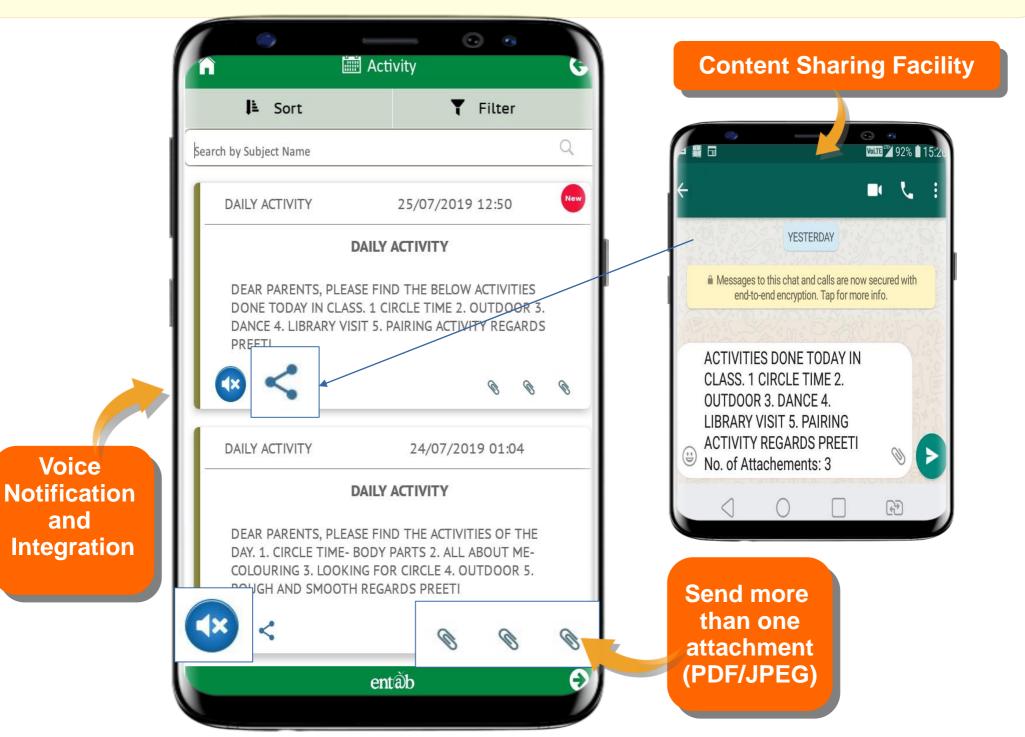

in the software. CampusCare<sup>®</sup> technology serving the education fraternity since 2000 is developed by experienced technical and educational experts and refined over the years. At par with any technical state-of-art system, we too are continuously enriching new features and facilities to our software, based on various inputs received from our customers, our understanding of schools arena, and other technological advancements.



**Steps to download for ANDROID Phones.** 







Steps to download for i Phones.



## **Process of Usage**







## **Process of Usage (HOME)**





#### **Process of Usage (MISC.)**





### LOGIN USING FINGER PRINT





*Note\** This option will work only when device is equipped with a fingerprint sensor.

## **OTHER ADDITIONAL FEATURES**

Voice

and



## **OTHER ADDITIONAL FEATURES**





# **CONTACT US**



For any Queries/Feedback related to Parent Portal and its uses, please Contact us at +91 11- **43193333** 

Ask for the extension number 5 for Parent help desk between 8 AM to 8 PM

Mail us at parent@entab.in



Thanks and regards

Parent Help Desk Team



Happy to help you.

https://youtu.be/FFt96SrsD2Y