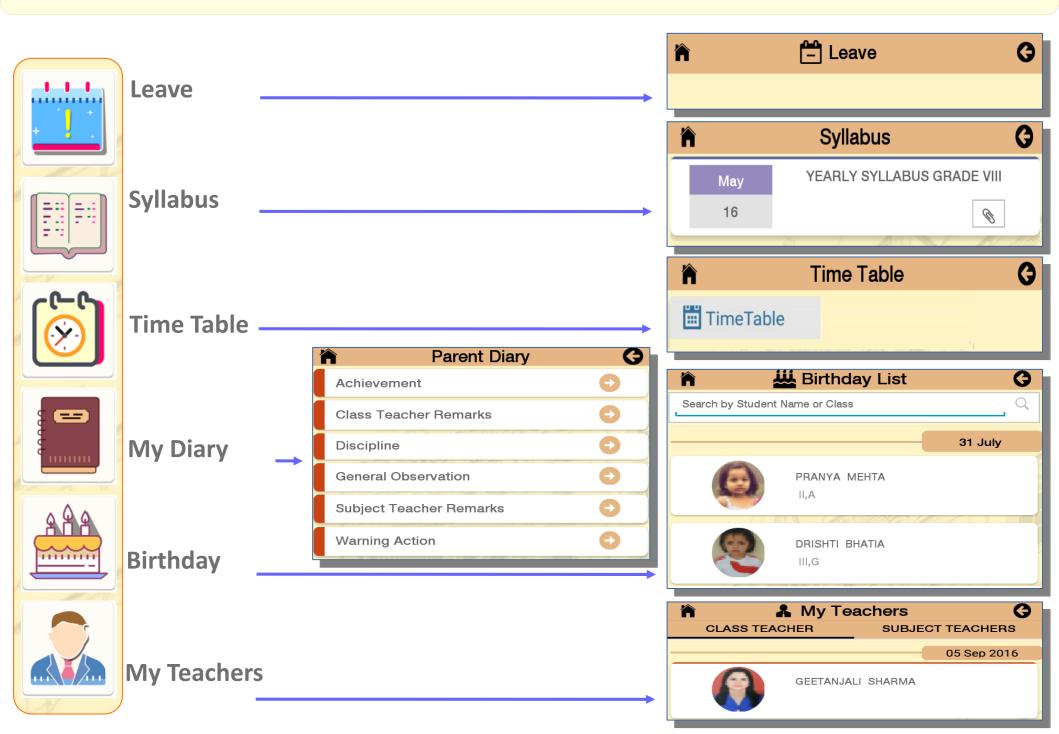

tabase, services, and customizations. In short, the software solutions provided to the institutions has to be tailor made to meet the purposeful specific user needs with in the software. CampusCare<sup>®</sup> technology serving the education fraternity since 2000 is developed by experienced technical and educational experts and refined over the years. At par with any technical state-of-art system, we too are continuously enriching new features and facilities to our software, based on various inputs received from our customers, our understanding of schools arena, and other technological advancements.



**Steps to download for ANDROID Phones.** 







Steps to download for i Phones.



## **Process of Usage**







## **Process of Usage (HOME)**





#### **Process of Usage (MISC.)**





### LOGIN USING FINGER PRINT





*Note\** This option will work only when device is equipped with a fingerprint sensor.

## **OTHER ADDITIONAL FEATURES**

Voice

and



## **OTHER ADDITIONAL FEATURES**





# **CONTACT US**



For any Queries/Feedback related to Parent Portal and its uses, please Contact us at +91 11- **43193333** 

Ask for the extension number 5 for Parent help desk between 8 AM to 8 PM

Mail us at parent@entab.in



Thanks and regards

Parent Help Desk Team



Happy to help you.

https://youtu.be/FFt96SrsD2Y