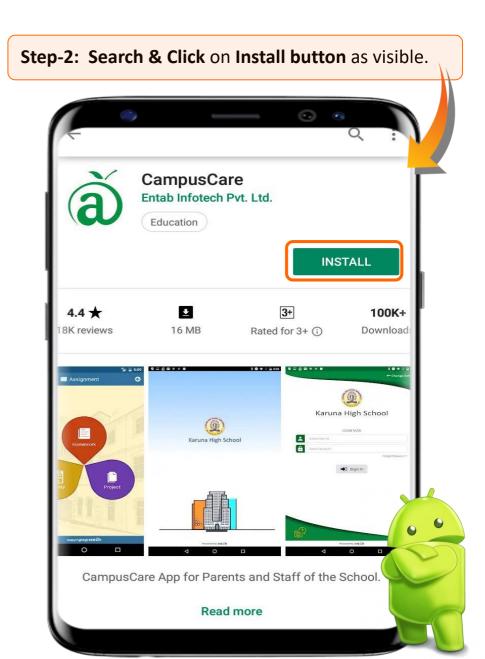

itution are not the same, hence solutions provided to schools need to be unique and should contain the right combination of software, robust database, services, and customizations. In short, the software solutions provided to the institutions has to be tailor made to meet the purposeful specific user needs with in the software. CampusCare<sup>®</sup> technology serving the education fraternity since 2000 is developed by experienced technical and educational experts and refined over the years. At par with any technical state-of-art system, we too are continuously enriching new features and facilities to our software, based on various inputs received from our customers, our understanding of schools arena, and other technological advancements.



**Steps to download for ANDROID Phones.** 







Steps to download for i Phones.



## **Process of Usage**







## **Process of Usage (HOME)**





#### **Process of Usage (MISC.)**





### LOGIN USING FINGER PRINT





*Note\** This option will work only when device is equipped with a fingerprint sensor.

## **OTHER ADDITIONAL FEATURES**

Voice

and



## **OTHER ADDITIONAL FEATURES**





# **CONTACT US**



For any Queries/Feedback related to Parent Portal and its uses, please Contact us at +91 11- **43193333** 

Ask for the extension number 5 for Parent help desk between 8 AM to 8 PM

Mail us at parent@entab.in



Thanks and regards

Parent Help Desk Team



Happy to help you.

https://youtu.be/FFt96SrsD2Y