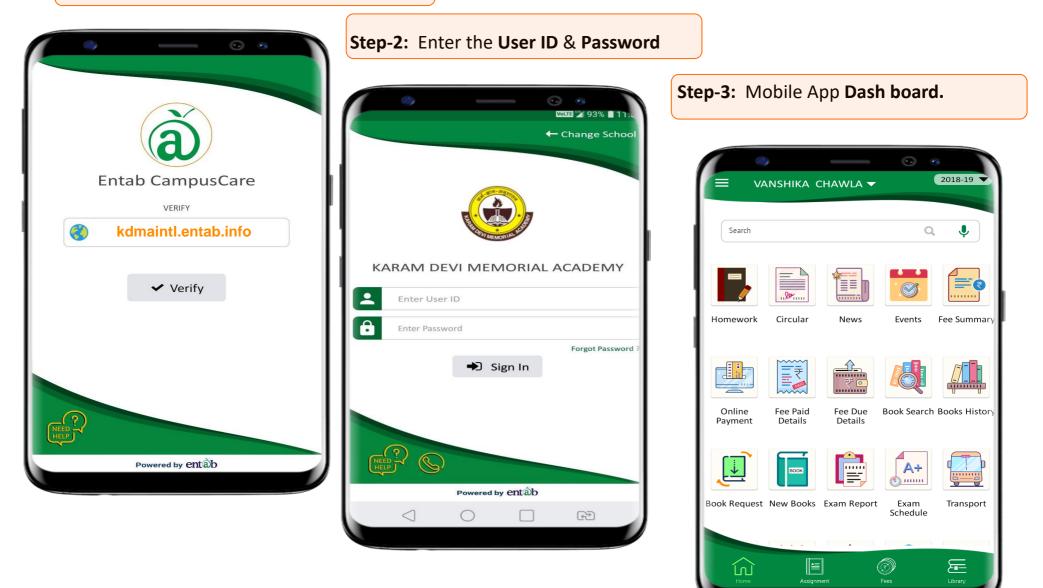

## **CampusCare® Mobile Application**

CampusCare<sup>®</sup> mobile application is available for Android | iPhone

Parents may freely download it and access the parent portal by entering application URL kdmaintl.entab.info and login credentials received from school.

**Steps to download for ANDROID Phones.** 

Steps to download for i Phones.