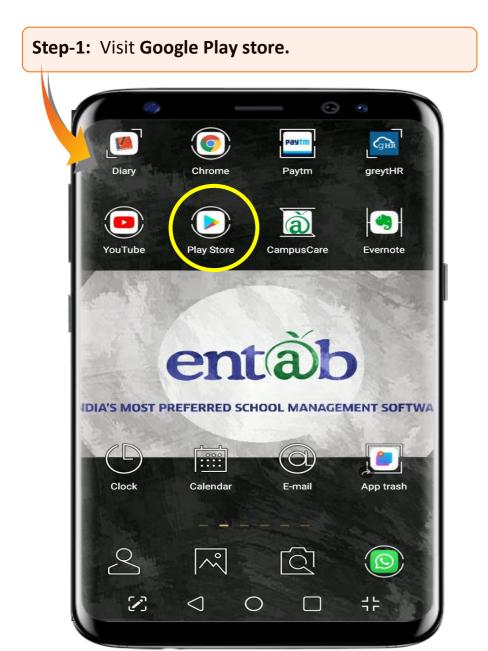

stitution are not the same, hence solutions provided to schools need to be unique and should contain the right combination of software, robust database, services, and customizations. In short, the software solutions provided to the institutions has to be tailor made to meet the purposeful specific user needs with in the software. CampusCare<sup>®</sup> technology serving the education fraternity since 2000 is developed by experienced technical and educational experts and refined over the years. At par with any technical state-of-art system, we too are continuously enriching new features and facilities to our software, based on various inputs received from our customers, our understanding of schools arena, and other technological advancements.



**Steps to download for ANDROID Phones.** 







Steps to download for i Phones.



## **Process of Usage**







## **Process of Usage (HOME)**





#### **Process of Usage (MISC.)**





### LOGIN USING FINGER PRINT





*Note\** This option will work only when device is equipped with a fingerprint sensor.

## **OTHER ADDITIONAL FEATURES**

Voice

and



## **OTHER ADDITIONAL FEATURES**





# **CONTACT US**



For any Queries/Feedback related to Parent Portal and its uses, please Contact us at +91 11- **43193333** 

Ask for the extension number 5 for Parent help desk between 8 AM to 8 PM

Mail us at parent@entab.in



Thanks and regards

Parent Help Desk Team



Happy to help you.

https://youtu.be/FFt96SrsD2Y